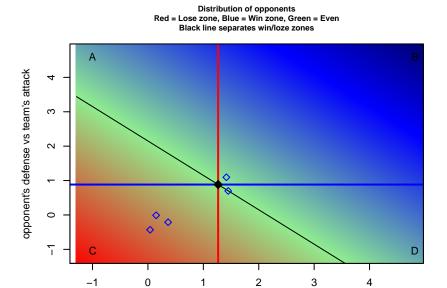

Spokane Foxes Red G99

Dots are actual minus expected GF (blue circles) and GA (red triangles).

Blue line is smoothed change in attack strength. Red is smoothed change in defense strength.

-1

opponent's attack vs team's defense olot. A=Neither has attack advantage, B=Opponent has both attack and defense advantage, C=Opponent has both attack and defense disadvantage, D=Both have