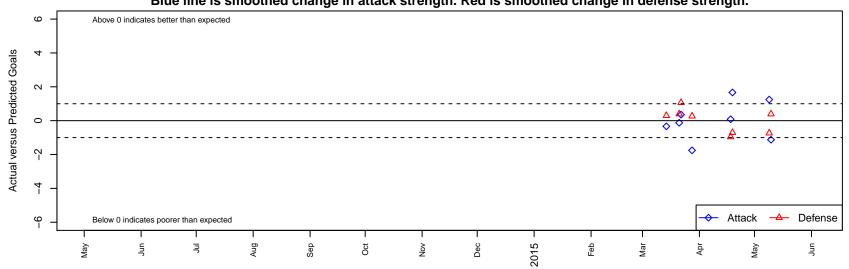

Spokane Foxes Red G99

Dots are actual minus expected GF (blue circles) and GA (red triangles).

Blue line is smoothed change in attack strength. Red is smoothed change in defense strength.

-1

opponent's attack vs team's defense olot. A=Neither has attack advantage, B=Opponent has both attack and defense advantage, C=Opponent has both attack and defense disadvantage, D=Both have