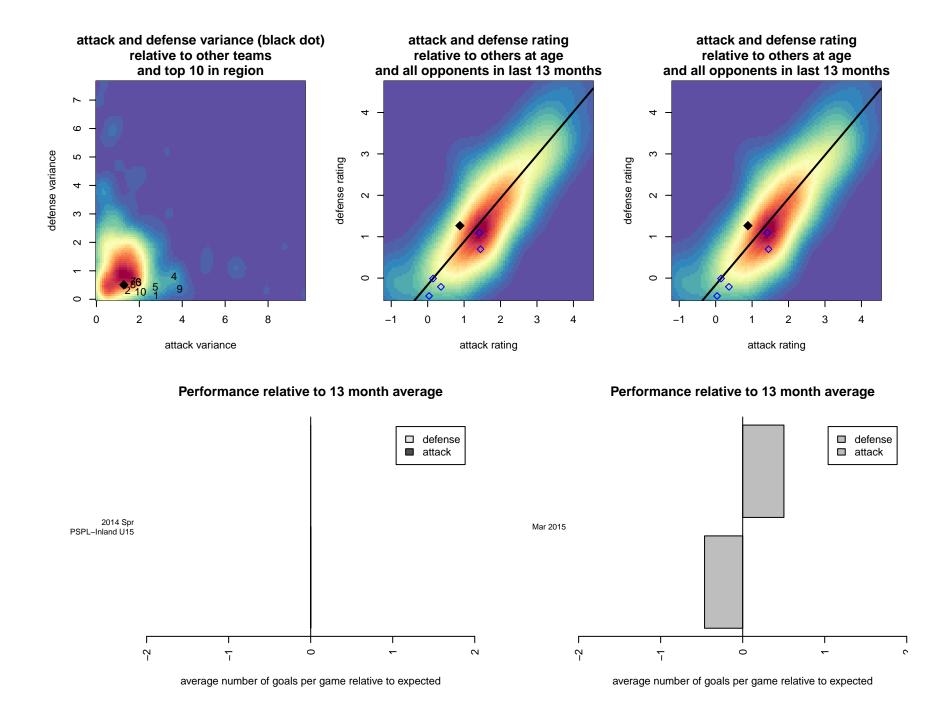

## **Spokane Foxes Red G99**

Spokane Foxes FC Spokane, WA G99 total strength=1111 attack=2.42 defense=3.55 spr league = Spr PSPL-Inland U15 notes= Williams 2013 alt names used: Spokane Foxes FC Red 99' Venues played: 2014 Spr PSPL-Inland U15